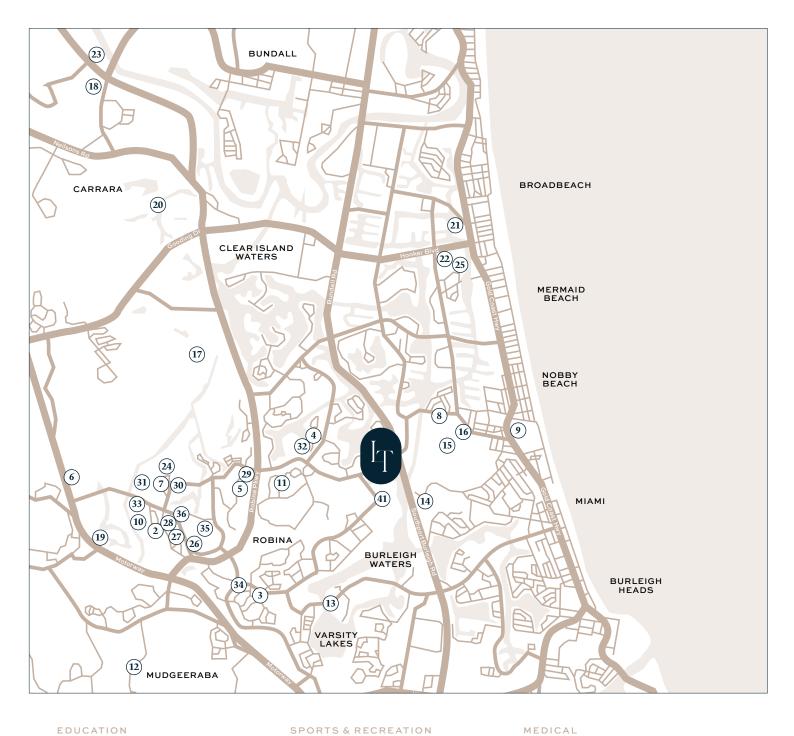

|    |          | 1.1 | -             | Λ | $\pm$ | ï | 0      | КĪ |  |
|----|----------|-----|---------------|---|-------|---|--------|----|--|
| Е. | $_{\nu}$ | U   | $\overline{}$ | А |       | ı | $\cup$ | IИ |  |

1.

Bond University

## SPORTS & RECREATION

17. Palmer Colonial Golf Course

18. Emerald Lakes Golf Course

16. Miami Aquatic Centre

15. Pizzey Park

1.2km

4.9km

2.4km

2.5km

3.7km

| 28. | Myhealth Robina                    | 4.9km |
|-----|------------------------------------|-------|
| 29. | Robina Bulk Billing Medical Centre | 2.8km |
| 30. | Robina Family Medical Centre       | 4.3km |
| 31. | Robina Hospital                    | 4.8km |
| 32. | Robina Lakes Medical Centre        | 2.1km |
| 33. | Robina Medical & Dental Centre     | 4.9km |

| Goodstart Early Learning Robina    | 4.4km                                                                                                                                                                                                                                         |
|------------------------------------|-----------------------------------------------------------------------------------------------------------------------------------------------------------------------------------------------------------------------------------------------|
| Robina First Early Learning Centre | 1.8km                                                                                                                                                                                                                                         |
| Robina Town Child Care Centre      | 2.9km                                                                                                                                                                                                                                         |
| All Saints Anglican School         | 7.4km                                                                                                                                                                                                                                         |
| Arcadia College                    | 4.3km                                                                                                                                                                                                                                         |
| Miami State School                 | 1.8km                                                                                                                                                                                                                                         |
| Miami High School                  | 3.2km                                                                                                                                                                                                                                         |
| Robina State High School           | 5.0km                                                                                                                                                                                                                                         |
| Robina State School                | 2.6km                                                                                                                                                                                                                                         |
| Somerset College                   | 6.5km                                                                                                                                                                                                                                         |
| Varsity College Primary Campus     | 4.8km                                                                                                                                                                                                                                         |
| Varsity College Secondary Campus   | 2.2km                                                                                                                                                                                                                                         |
|                                    |                                                                                                                                                                                                                                               |
|                                    | Robina First Early Learning Centre Robina Town Child Care Centre All Saints Anglican School Arcadia College Miami State School Miami High School Robina State High School Robina State School Somerset College Varsity College Primary Campus |

Bluebird Early Education Robina

| 9km | 19. The Glades Golf Course       |
|-----|----------------------------------|
| 4km | 20. Palm Meadows                 |
| 3km | 21. The Star Gold Coast          |
| 8km | 22. EMF Fitness Centre           |
| 2km | 23. Metricon Stadium             |
| 0km | 24. CBUS Super Stadium           |
| 6km |                                  |
| 5km | SHOPPING                         |
| 8km | 25. Pacific Fair Shopping Centre |
| 2km | <b>26.</b> Robina Town Centre    |
|     |                                  |
|     |                                  |

| 9.9km  | 30. | Robina Family Medical Centre     | 4.3KIII |
|--------|-----|----------------------------------|---------|
| 6.7km  | 31. | Robina Hospital                  | 4.8km   |
| 7.7km  | 32. | Robina Lakes Medical Centre      | 2.1km   |
| 5.4km  | 33. | Robina Medical & Dental Centre   | 4.9km   |
| 4.9km  | 34. | Robina Town Medical Centre       | 5km     |
| 10.5km | 35. | Robina Town Womens Health Clinic | 4.5km   |
| 4.4km  | 36. | Robina Village Medical Centre    | 1.9km   |
|        |     |                                  |         |
|        |     |                                  |         |
| 4.3km  |     |                                  |         |
| 4.0km  |     |                                  |         |

27. Arbour Avenue Medical Centre

PROUDLY MARKETED BY ONE:PM

laketerraces.com.au

5.1km